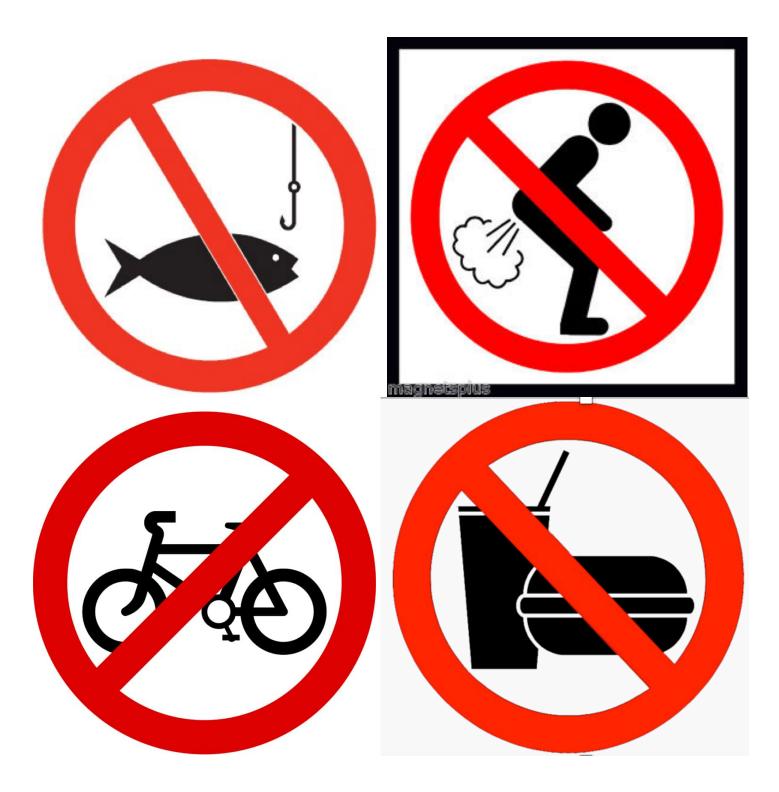

|           | PRACTICE                                                                                           |
|-----------|----------------------------------------------------------------------------------------------------|
|           |                                                                                                    |
|           | What about these other laws here?                                                                  |
|           | No Fishing, No Littering, Do No Enter, etc.                                                        |
|           | Where would you see them? Why follow them? What if you broke them?                                 |
|           | Can you think of other laws in the world around you?                                               |
|           | PRODUCE                                                                                            |
|           | Now let's do a puppet show together!                                                               |
|           | I need a pair of students to come up: choose a sign then choose a character.                       |
|           | Act out a cool story about following the law or breaking the law.                                  |
|           | Be creative, have fun!                                                                             |
|           | Hopefully have everyone up for a turn.                                                             |
|           |                                                                                                    |
|           | WRAP UP                                                                                            |
|           | Tell me some of the laws we discussed!                                                             |
|           | What does the word 'law' mean?                                                                     |
|           | Who makes the law?                                                                                 |
|           | Why is it important to follow laws?                                                                |
|           | Remember to be safe! If you're unsure about safety, always ask an adult!                           |
|           | For homework, write a list of 5 other laws that you know!                                          |
|           |                                                                                                    |
| EXTENSION | Could discuss more laws that affect them and more laws in general.                                 |
|           | Could discuss why different laws are in place and their consequences.                              |
|           | Could have students search out more laws they come across, for homework.                           |
|           | Could have students write 5 silly 'laws' for homework - for pets, for an imaginary                 |
|           | friend, for zombies, etc.                                                                          |
|           | Could have students think of new laws, things that are lacking in their community or in the world. |
|           |                                                                                                    |