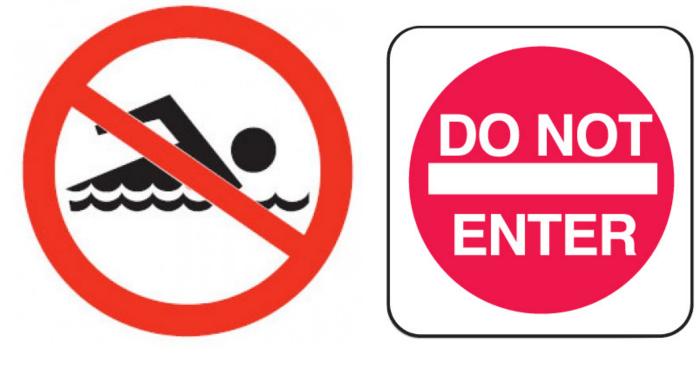

## Social Studies for Elementary With Casey Burkholder

Grade 3 Learning Centre By Amy Lalonde

| THEME     | Laws                                                                                                                                                                                                                                                                                                                                                                                                                                                                                                                                                     |
|-----------|----------------------------------------------------------------------------------------------------------------------------------------------------------------------------------------------------------------------------------------------------------------------------------------------------------------------------------------------------------------------------------------------------------------------------------------------------------------------------------------------------------------------------------------------------------|
| OBJECTIVE | For students to reflect upon the laws that exist in their world: all different kinds, why they're in place, who made them, and think of the consequences.                                                                                                                                                                                                                                                                                                                                                                                                |
| MATERIALS | -Cardboard puppet theatre stage.<br>-Puppets on popsicle sticks: pictures of classmates, a police officer, and a ticket.<br>-Signage of laws that the students might be familiar with.                                                                                                                                                                                                                                                                                                                                                                   |
| PROCEDURE | WELCOME                                                                                                                                                                                                                                                                                                                                                                                                                                                                                                                                                  |
|           | Hello! How are you doing?<br>Today, we're going to do Amy's Puppet Theatre!                                                                                                                                                                                                                                                                                                                                                                                                                                                                              |
|           | WARM UP                                                                                                                                                                                                                                                                                                                                                                                                                                                                                                                                                  |
|           | But first, what's this?<br>It's a No Swimming sign!<br>Where would you see this sign?<br>At the beach! At a lake!<br>Why would it be there? Why couldn't you swim there?<br>Maybe it's polluted! Or there are sharks! Or a strong rip tide!<br>What if you saw the sign and decided to go swimming anyway?<br>We could get sick from the water! Or eaten by a shark!<br>Who decides there's No Swimming at the beach?<br>The police! The government!<br>And what's the punishment for going swimming there anyways?<br>A ticket! Or you're sent to jail! |
|           | PRESENT<br>Now, today, we're talking about laws!<br>This sign that says No Swimming is a law!<br>What does the word 'law' mean?<br>Laws are rules for us to follow!<br>And who makes these laws?<br>The government!<br>Why are laws important?<br>To keep us safe!                                                                                                                                                                                                                                                                                       |